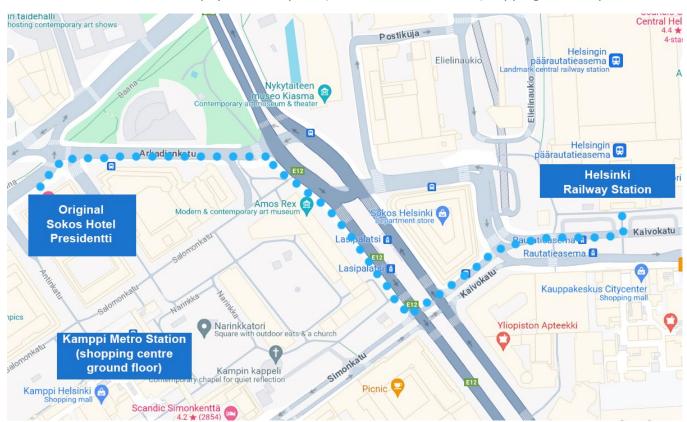

The hotel is located about 700 meters from the railway station and is easiest to reach by foot. When exiting the railway station through the main entrance, first turn right on Kaivokatu street, then right on Mannerheimintie street, and finally left on Arkadiankatu street. After about 200 meters, the hotel is on your left. See the map below.

Original Sokos Hotel Presidentti address: Eteläinen Rautatiekatu 4, Helsinki