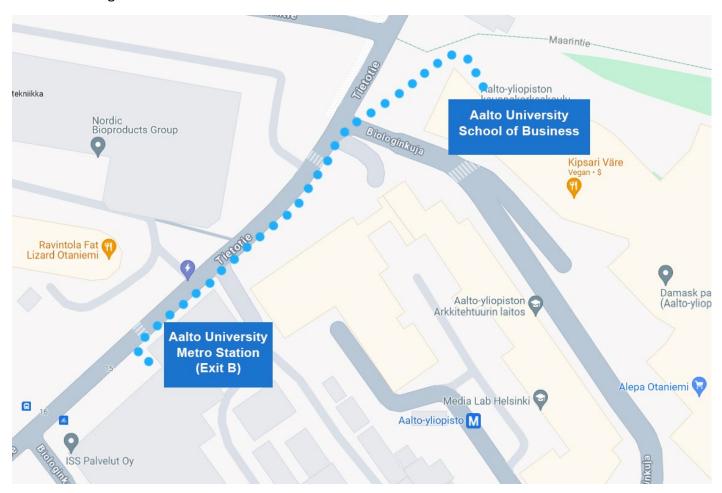

Take the metro west (direction Kivenlahti or Tapiola) and get off at the Aalto University stop. Exit the station through Exit B, Tietotie. Take the escalators up to the street level, exit the metro station, and turn right on Tietotie street. After about 100 meters, the main entrance to the School of Business is on your right.

The conference will take place at the Aalto University School of Business, in **lecture halls V001 and V002**. They are located on the **ground floor** and are the first lecture halls to your left when entering the School of Business through the main entrance.

Aalto University School of Business address: Ekonominaukio 1, Espoo