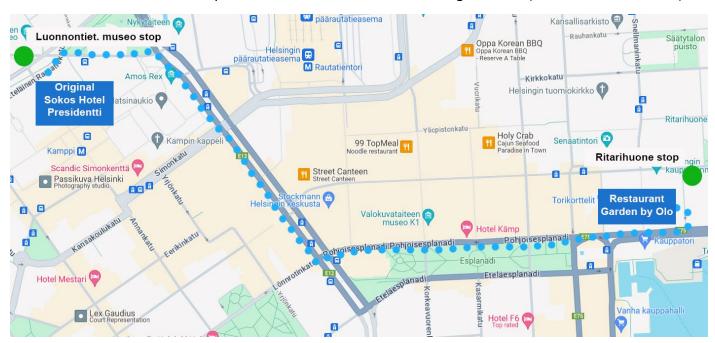

## Original Sokos Hotel Presidentti to Conference Dinner, Restaurant Garden by Olo

The conference dinner will take place at **Restaurant Garden by Olo on Monday evening at 7 pm**. You can walk to the restaurant from the hotel (about 1.5 km). See the map below.

Alternatively, you can take tram number 4 (direction Katajanokka) to the restaurant. The tram stop Luonnontiet.museo is located across the street from the hotel. Get off at the Ritarihuone stop and walk back to Helenankatu street. The tram stops are marked with green circles on the map below. The tram ride takes about 10 minutes. You need to purchase an AB ticket before boarding the tram (see instructions above).

Restaurant Garden by Olo address: Helenankatu 2, Helsinki