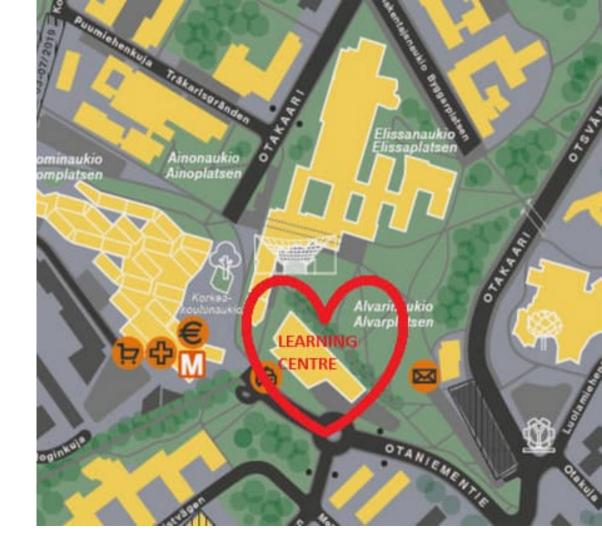

# Where and when?

Otaniementie 9

Part of the building 7am – midnight, check the website for further opening hours!

Visit us: Otaniementie 9