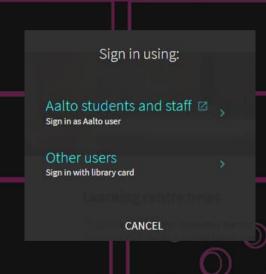

## Library card

If you want to borrow PRINTED books, you need a library card (All materials online are accessible with your Aalto credentials without a library card!)

### How to get a library card:

BEFORE coming to pick up your card, sign in to Aalto-Primo:

https://primo.aalto.fi/

 Come to the Learning Centre customer service desk to pick up your card; remember to bring your ID