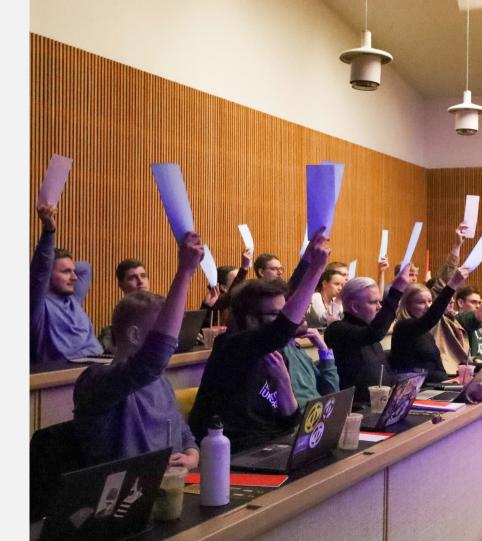

### Representative Council Elections 2023

- A new Representative Council (RepCo) is selected every two years by <u>an election</u>
  - The next election is organized this fall
  - The nomination of candidates is open 28 Aug–2 Oct
  - The voting itself is open 1–8 Nov
  - Every AYY member is eligible to stand as candidate and vote in the RepCo election.
- More info: <u>ayy.fi/elections</u>