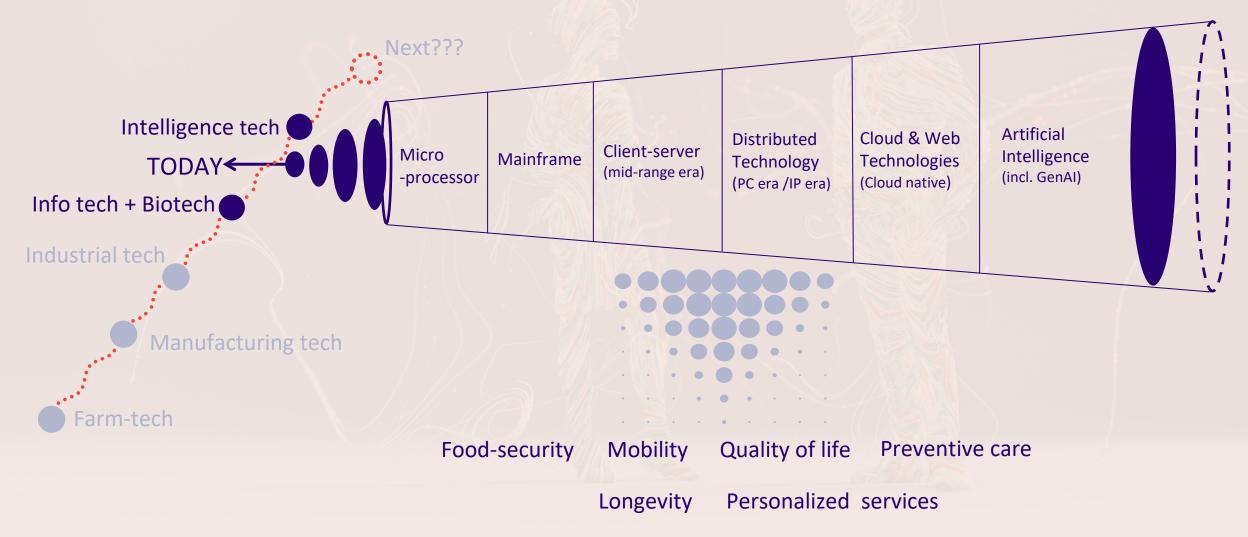

### Technology has always advanced humanity, with each wave augmenting the previous – we are at Intelligence wave now

Clarity of one's role in Al

evolution is key