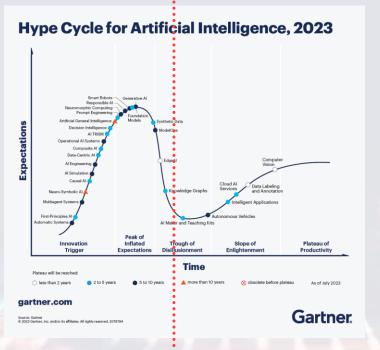

## Riding AI (or any technology) wave is a multi-dimensional endeavour

Value (start with it)

Investments and timing

Beware of risks (e.g. privacy)

Insights - hype vs reality

A

Drive for results

Managing perception