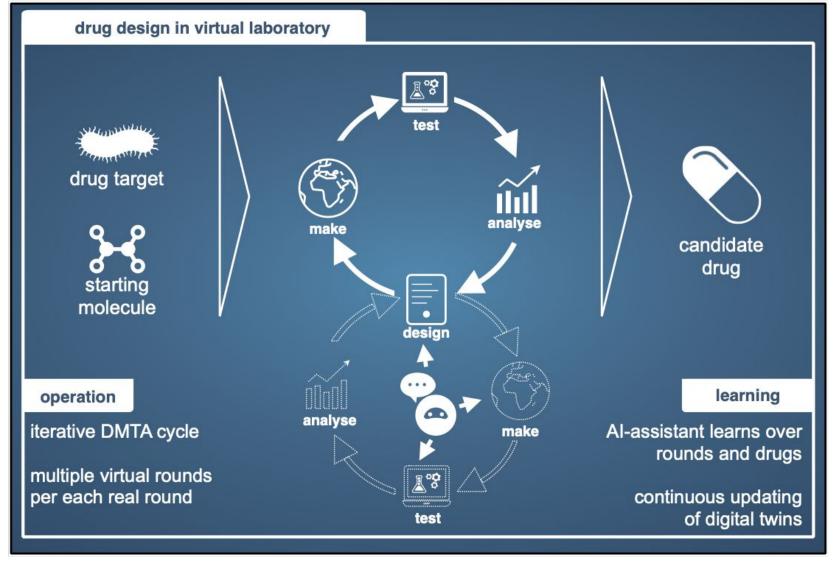

The University of Manchester

## **Future of Al**

#### Samuel Kaski



Funded by:







Funded by the European Union

## **Generative Al**



## Foundation model ~ 100 t CO<sub>2</sub>

# All K combinations of the 'expertise' of N foundation models ~ $\binom{N}{K}$ t CO<sub>2</sub>

## Machine learning does not work

## Machine learning does not work

## how to take into account the different conditions after deployment?

How can the N+1th domain improve its R&D design process, given earlier developments in N other domains?

# Challenge 1: Combinations of foundation models

#### Challenge 2: Robust deployment

#### Challenge 3: Improve the R&D process itself

## Research and design: Design-make-test-analyze loop





Klami et al, TechRxiv, 2022



## **Al-assisted virtual simulation-based laboratories**



#### Finnish Center for Artificial Intelligence









## FCAI: A Flagship for Real-World Al







Tightly-knit European collaboration



#### FCAI in numbers (2019–2022)

- 2550 peer-reviewed publications
- 65% of publications in intl. collaboration
- 11% of publications with industry
- 22% share of highly cited publications
- 100+ PhD and 800 Master's degrees, with 100+ companies

#### fcai.fi/ellis-institute-finland



European Laboratory for Learning and Intelligent Systems

#### **ELLIS Institute in Finland**

#### Increasing AI capability in Finland with the help of a top brand



## **ELLIS: Joining forces in Europe**

- Pan-European AI network of excellence to secure Europe's sovereignty