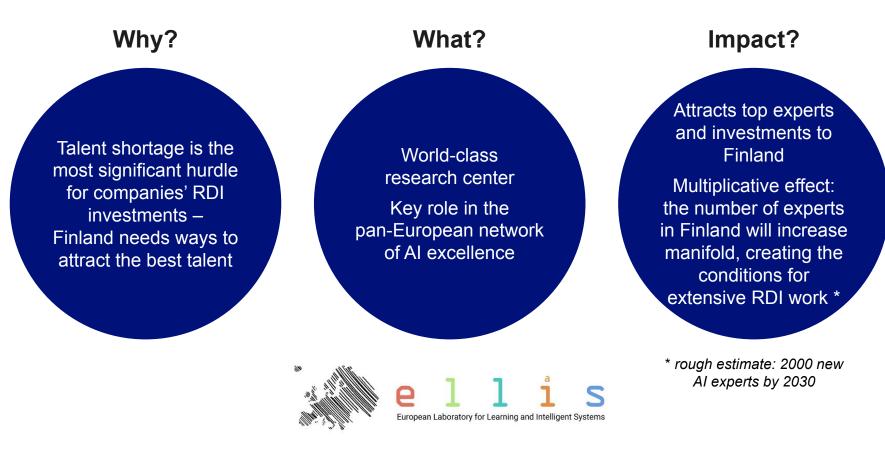

#### **ELLIS Institute in Finland**

#### Increasing AI capability in Finland with the help of a top brand

## **ELLIS: Joining forces in Europe**

- Pan-European AI network of excellence to secure Europe's sovereignty in AI
- Attractivity for the best talent around the world
- 40 ELLIS units and local RDI hubs
- FCAI hosts the ELLIS unit in Finland
- → Next: A few ELLIS units will be expanded to ELLIS Institutes having a key role in the network – the locations for these institutes are selected now

#### Aim to establish an ELLIS Institute in Finland

More information: https://fcai.fi/ellis-institute-finland

European Laboratory for Learning and Intelligent Systems