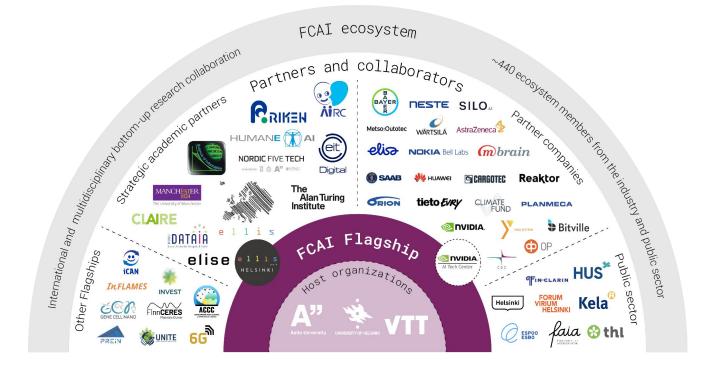

#### Finnish Center for Artificial Intelligence

## FCAI: A Flagship for Real-World Al

Tightly-knit European collaboration