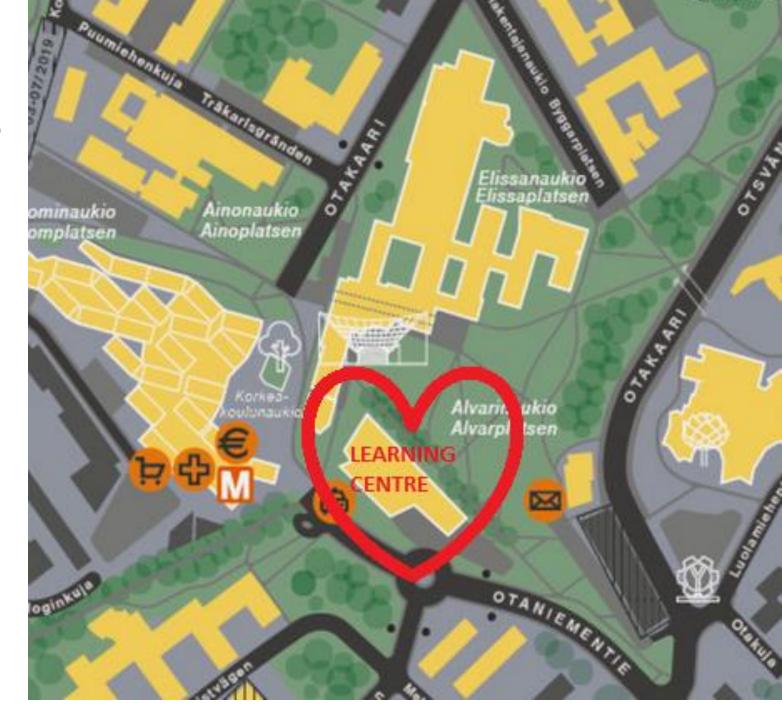

## Where and when?

## Otaniementie 9

Part of the building 7am – midnight, check the website for further opening hours!

Visit us: Otaniementie 9