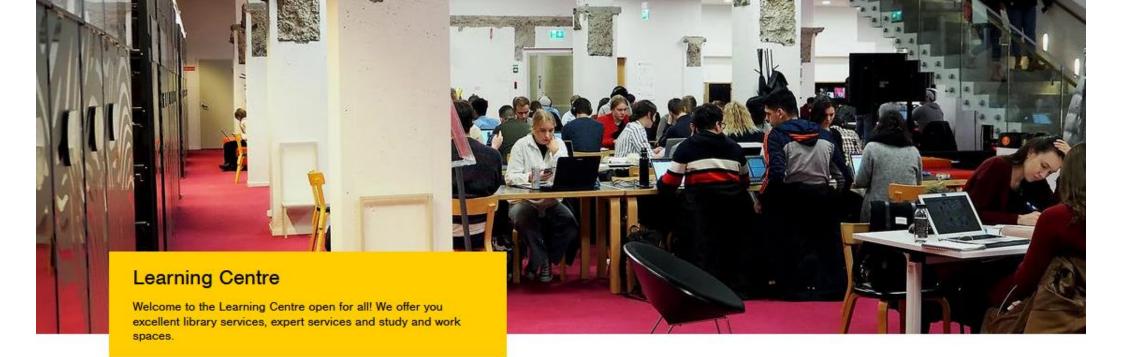

### What is the Learning Centre?

Library services:

٠

- books (course books), also ebooks
- e-materials
- guidance, consultation, support
- space to read, work on shared computers or your own, take part in group work, meet friends, drink coffee, give an art exhibition...
- Aalto Studios, Visual Resources Centre