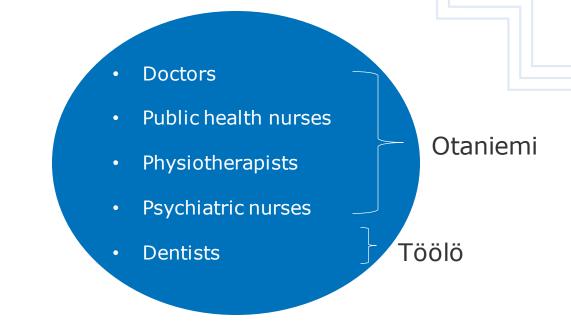

## • We provide:

- General health services
- Mental health services
- Dental care

 For those bachelor's or master's degree students who have signed up as present at a Finnish university or university of applied sciences.