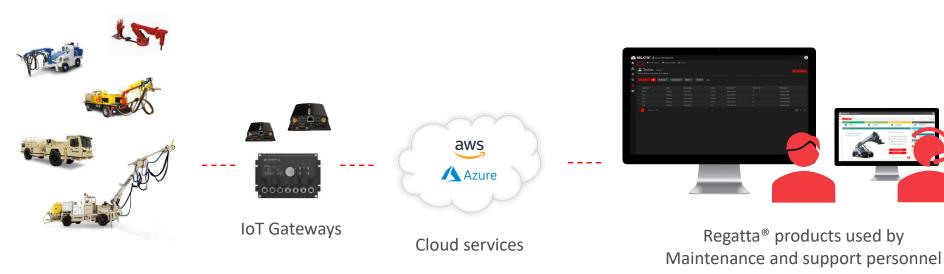

## Fleet management

Scalable solutions for predictive maintenance and life-cycle management

Machines with control systems

## Key features

- Device registry
  - Server-side settings
  - Device-side settings
- Device state reporting and remote configuration
- Software package repository
- Over-the-air (OTA) mass updates with status monitoring and control
- Remote tunneling (e.g. SSH)
- APIs and integrations
- Web interface with RBAC