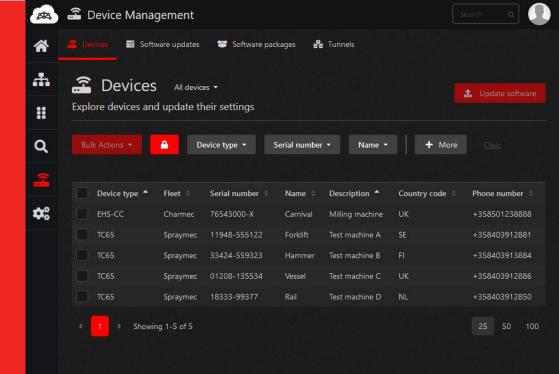

## Key features

- Device registry
  - Server-side settings
  - Device-side settings
- Device state reporting and remote configuration
- Software package repository
- Over-the-air (OTA) mass updates with status monitoring and control
- Remote tunneling (e.g. SSH)
- APIs and integrations
- Web interface with RBAC