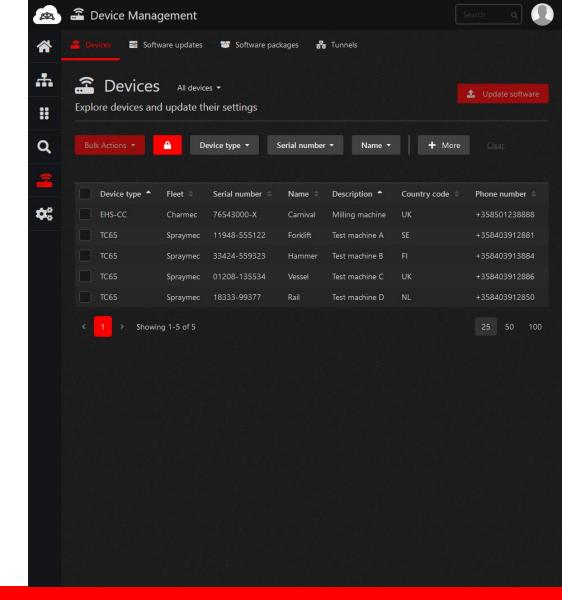

## Key features

- Device registry
  - Server-side settings
  - Device-side settings
- Device state reporting and remote configuration
- Software package repository
- Over-the-air (OTA) mass updates with status monitoring and control
- Remote tunneling (e.g. SSH)
- APIs and integrations
- Web interface with RBAC