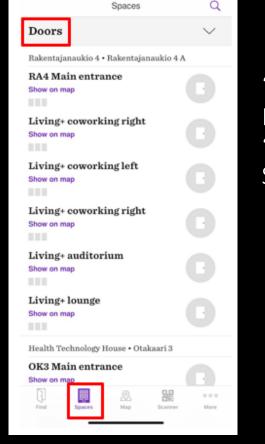

"Spaces" tab: You will see the "Doors" list of the mobile access doors.

"Map" tab: Look for blue arrow "bluetooth" icons on Aalto Space map.

 On Aalto Space app "Spaces" tab you will see the "Doors" list. When you are near the door, it will change from grey to green on the list.

• Open the door by clicking the green door icon.

- You can also see the doors on the "Map" tab. Doors available will change to green when you are nearby them.
- Image: Description of the second second
- Open the door by clicking the "Open" button.