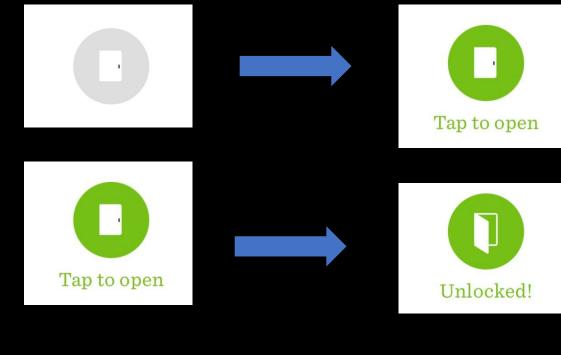

• Open the door by clicking the green door icon.

- You can also see the doors on the "Map" tab. Doors available will change to green when you are nearby them.
- Image: Description of the second second
- Open the door by clicking the "Open" button.