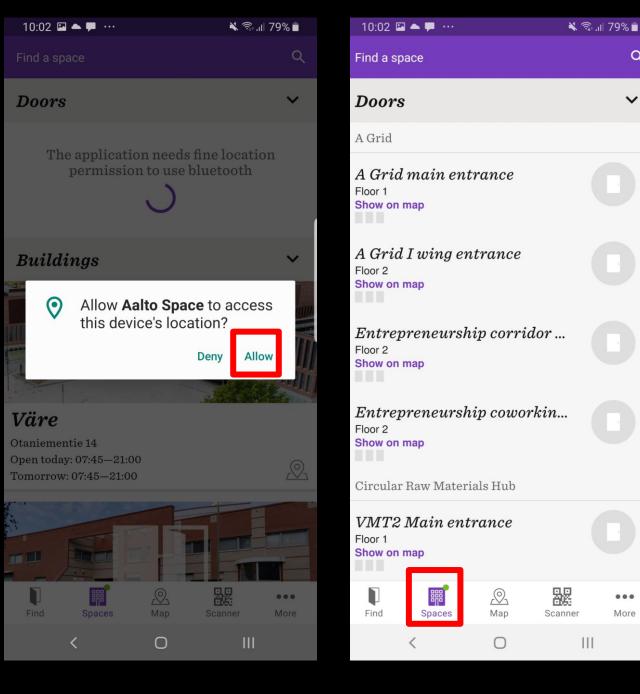

- The access right is activated for the user account 9. automatically
- 10. Allow the application to use Bluetooth
- 11. In the application, select "Spaces" to see the list of available doors

Q

×

...

More

"Spaces" tab: You will see the "Doors" list of the mobile access doors.

"Map" tab: Look for blue arrow "bluetooth" icons on Aalto Space map.

 On Aalto Space app "Spaces" tab you will see the "Doors" list. When you are near the door, it will change from grey to green on the list.