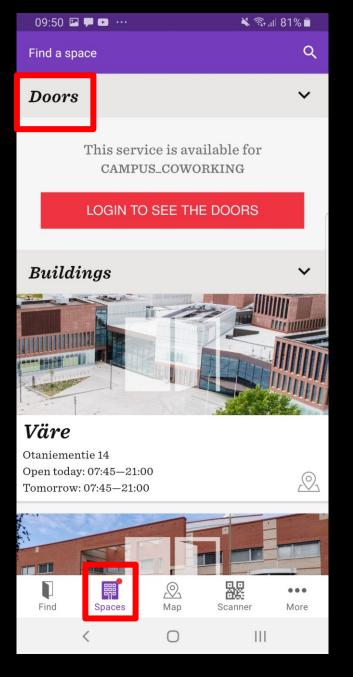

鼹

...

- 7. In the application, select "Spaces" and under "Doors" click "Log in to see the doors"
- 8. Sign in with your ACRE Extranet credentials

| 10: | 00 📥 🖬 🗭 …                | 🔌 🗟 .il 79% 🛢 |
|-----|---------------------------|---------------|
| ×   | login.microsoftonline.com | < :           |
|     | Aalt                      | o Space       |
|     | Email Address             |               |
|     | aalto.space@aalto.fi      |               |
|     | Password                  |               |
|     |                           |               |
|     | Sign                      | in            |
|     |                           |               |
|     |                           |               |
|     |                           |               |
|     |                           |               |
|     |                           |               |
|     |                           |               |
|     | < 0                       |               |

- The access right is activated for the user account 9. automatically
- 10. Allow the application to use Bluetooth
- 11. In the application, select "Spaces" to see the list of available doors

Q

×

...

More