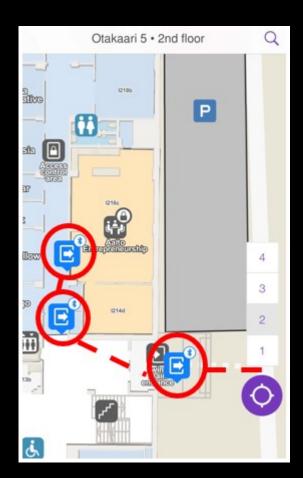

"Spaces" tab: You will see the "Doors" list of the mobile access doors.

"Map" tab: Look for blue arrow "bluetooth" icons on Aalto Space map.

 On Aalto Space app "Spaces" tab you will see the "Doors" list. When you are near the door, it will change from grey to green on the list.

• Open the door by clicking the green door icon.

- You can also see the doors on the "Map" tab. Doors available will change to green when you are nearby them.
- Image: Description of the second second
- Open the door by clicking the "Open" button.