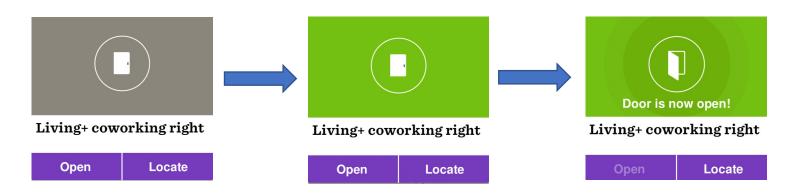

Open Aalto Space app and select "Spaces" tab. You will see the door list. When you are near the door, it will change from grey to green on the door list.

Open the door by clicking the green door icon.

You can also see the doors on the "Map" tab and open them from the map interphase. Doors available will change to green when you are nearby them.

Open the door by clicking the "Open" button.