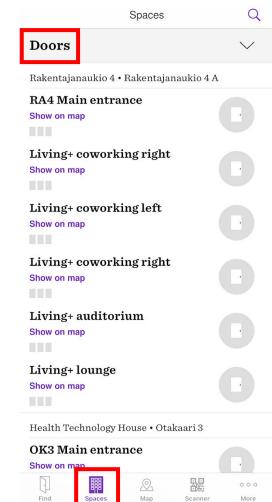

"Spaces" tab:

You will see the "Doors" list of the mobile access doors.

"Map" tab: Look for blue arrow "bluetooth" icons on Aalto Space map. These doors will be opened via mobile phone in Aalto Space app.

Open Aalto Space app and select "Spaces" tab. You will see the door list. When you are near the door, it will change from grey to green on the door list.

Open the door by clicking the green door icon.

You can also see the doors on the "Map" tab and open them from the map interphase. Doors available will change to green when you are nearby them.