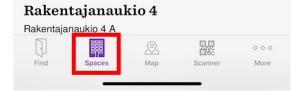

"Spaces" tab:

You will see the "Doors" list of the mobile access doors.

"Map" tab: Look for blue arrow "bluetooth" icons on Aalto Space map. These doors will be opened via mobile phone in Aalto Space app.