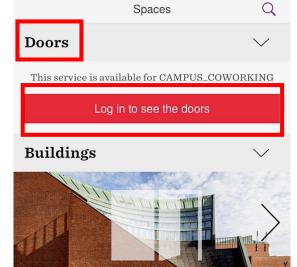

## Aalto coworking spaces mobile access

- Aalto coworking spaces are accessed using <u>Aalto Space</u> mobile application
  - You can download Aalto Space from <u>Apple App</u> <u>Store</u> or <u>Google Play</u>
- Sign in to Aalto Space with your mobile phone number
  - In Aalto Space, go to the "Spaces" tab
  - Under "Doors", tap the "Log in to see the doors" button and log in with your ACRE Extranet credentials
    - In case you forgot your password, choose "Create or Change your password" under the "Sign in" button at <u>https://extranet.aaltocre.fi/</u>
  - The access right is activated for the user account automatically
- After the first log in, you can sign in to Aalto Space by clicking the "Campus user sign-in" button