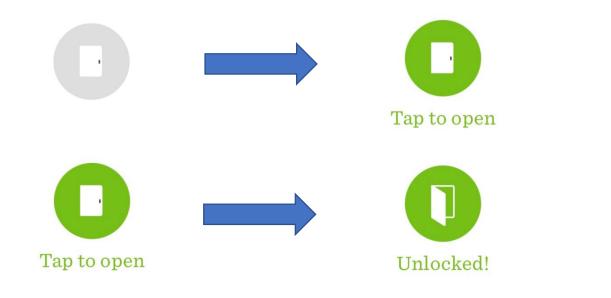

Open Aalto Space app and select "Spaces" tab. You will see the door list. When you are near the door, it will change from grey to green on the door list.

Open the door by clicking the green door icon.

You can also see the doors on the "Map" tab and open them from the map interphase. Doors available will change to green when you are nearby them.