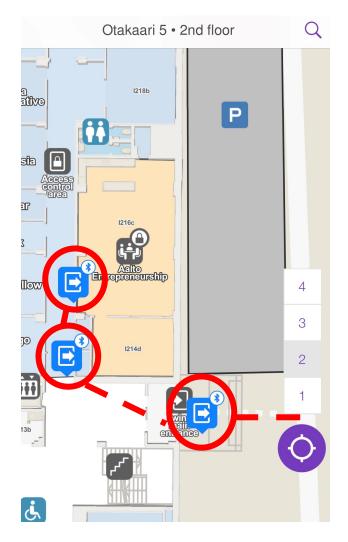

"Spaces" tab:

You will see the "Doors" list of the mobile access doors.

"Map" tab: Look for blue arrow "bluetooth" icons on Aalto Space map. These doors will be opened via mobile phone in Aalto Space app.